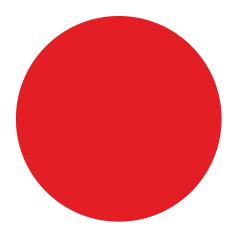

#### **KU CRIMSON**

HEX: #E3170A RGB: 227, 23, 10 CMYK: 0, 89, 95, 10 ACAJOU

HEX: #481D24 RGB: 72, 29, 36 CMYK: 0, 59, 50, 71