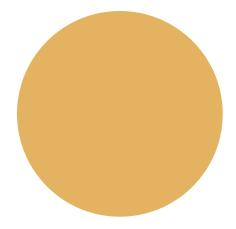

#### **EARTH YELLOW**

**HEX:** #E4B363 **RGB:** 228, 179, 99 **CMYK:** 0, 21, 56, 10